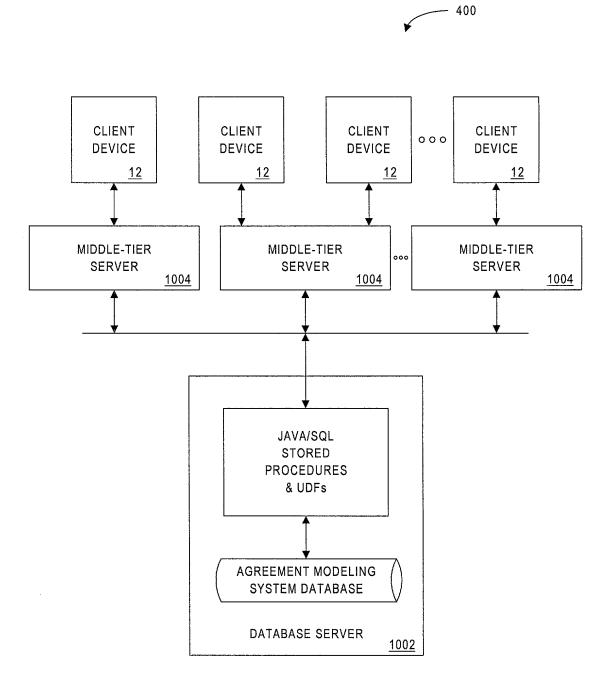

FIG. 1



FIG. 2



FIG. 3



FIG. 4



FIG. 5



FIG. 6



FIG. 7



FIG. 8



FIG. 9



FIG. 10



| AGREEMENT<br>IDENTIFIER<br>1102 | AGREEMENT<br>TYPE<br><u>1104</u> | COUNTER-PARTY<br>COMMUNICATION ADDRESS<br>1106 |
|---------------------------------|----------------------------------|------------------------------------------------|
| A101                            | MASTER AGREEMENT<br>(ISDA_1.0)   | CONTRACTS@CBAG.COM                             |
| A101-01                         | AMENDMENT                        | FACSIMILE: (212) 555-1234                      |
| A101-02                         | AMENDMENT                        | FACSIMILE: (212) 555-1234                      |
| A102                            | MASTER AGREEMENT<br>(OTC_2.2)    | NONE<br>(GENERATE HARD COPIES)                 |

FIG. 1